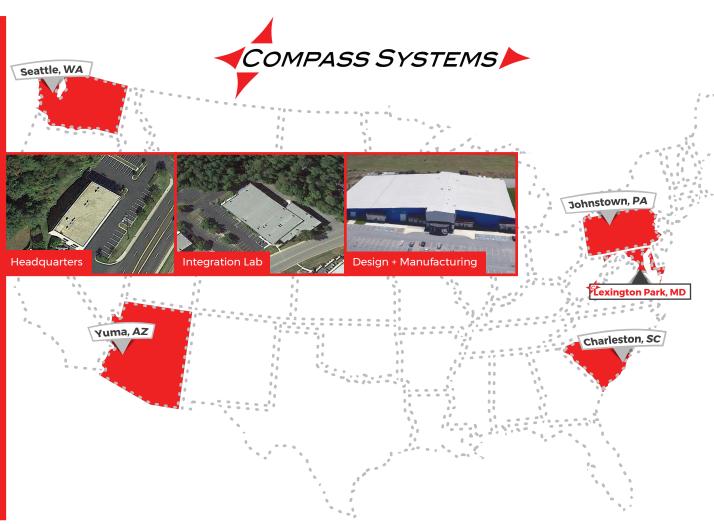

#### **Headquarters**

21471 GREAT MILLS ROAD LEXINGTON PARK, MD 301-737-4640

#### **Integration Lab**

21535 PACIFIC DR. LEXINGTON PARK, MD 301-866-0488

#### **Design + Manufacturing**

195 JARI DR. STE. 110 JOHNSTOWN, PA 15904 814-532-5655

#### **Field Offices**

CHARLESTON, SC 301-904-3612

YUMA, AZ 207-577-7016

SEATTLE, WA 207-577-7016